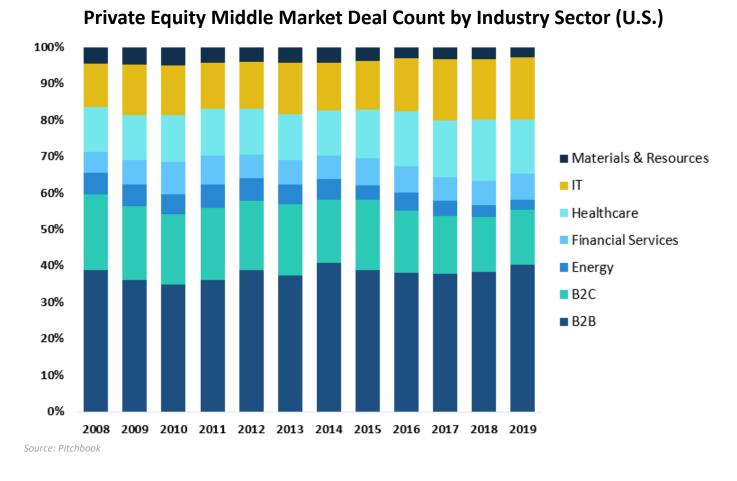

# **PRIVATE EQUITY MIDDLE MARKET OVERVIEW** 2019 YEAR END REVIEW

The following report focuses specifically on **Private Equity** transactions in the Middle Market, defined as transactions ranging from \$10 million to \$1 billion in deal value. Throughout this report, the Middle Market is divided into three segments, the Lower Middle Market ("LMM") with deal sizes ranging from \$25 to \$100 million; the Core Middle Market ("CMM") with deal sizes ranging from \$100 to \$500 million; and the Upper Middle Market ("UMM") with deal sizes ranging from \$500 million.