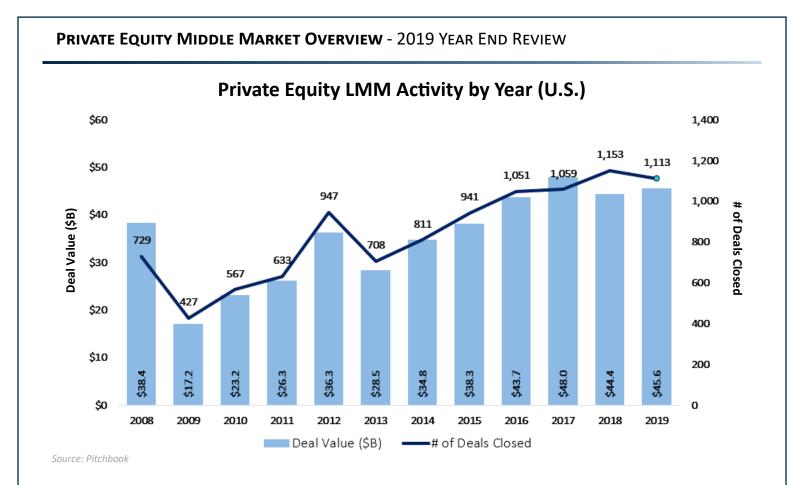

# **PRIVATE EQUITY MIDDLE MARKET OVERVIEW** 2019 YEAR END REVIEW

The following report focuses specifically on **Private Equity** transactions in the Middle Market, defined as transactions ranging from \$10 million to \$1 billion in deal value. Throughout this report, the Middle Market is divided into three segments, the Lower Middle Market ("LMM") with deal sizes ranging from \$25 to \$100 million; the Core Middle Market ("CMM") with deal sizes ranging from \$100 to \$500 million; and the Upper Middle Market ("UMM") with deal sizes ranging from \$500 million.