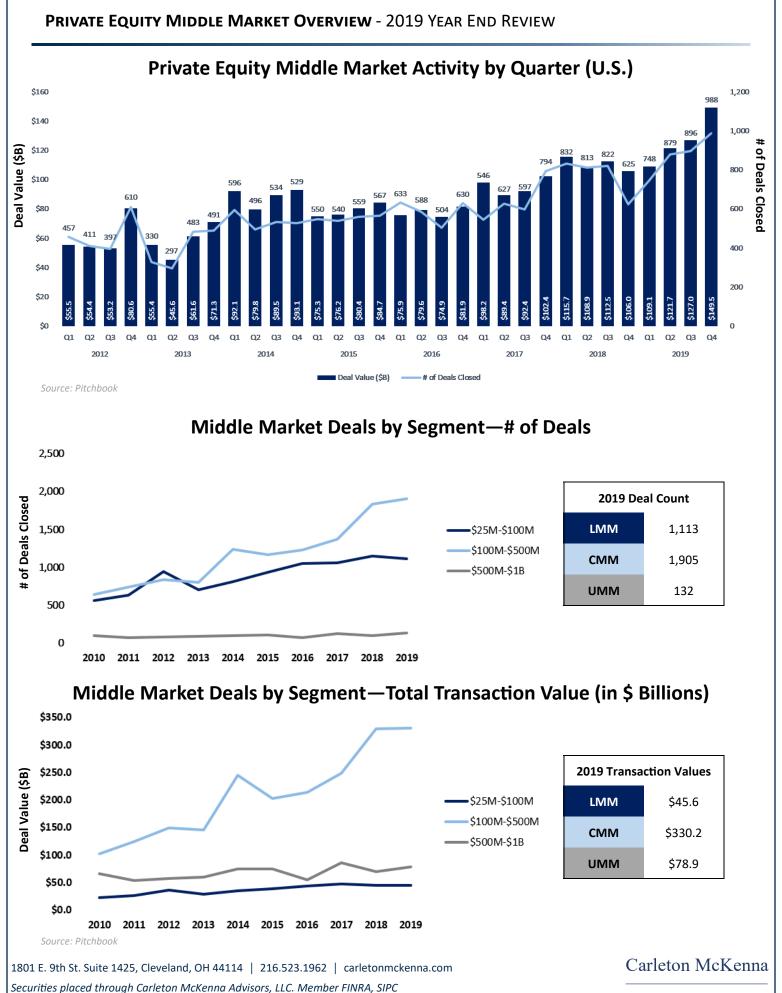

# **PRIVATE EQUITY MIDDLE MARKET OVERVIEW** 2019 YEAR END REVIEW

The following report focuses specifically on **Private Equity** transactions in the Middle Market, defined as transactions ranging from \$10 million to \$1 billion in deal value. Throughout this report, the Middle Market is divided into three segments, the Lower Middle Market ("LMM") with deal sizes ranging from \$25 to \$100 million; the Core Middle Market ("CMM") with deal sizes ranging from \$100 to \$500 million; and the Upper Middle Market ("UMM") with deal sizes ranging from \$500 million.